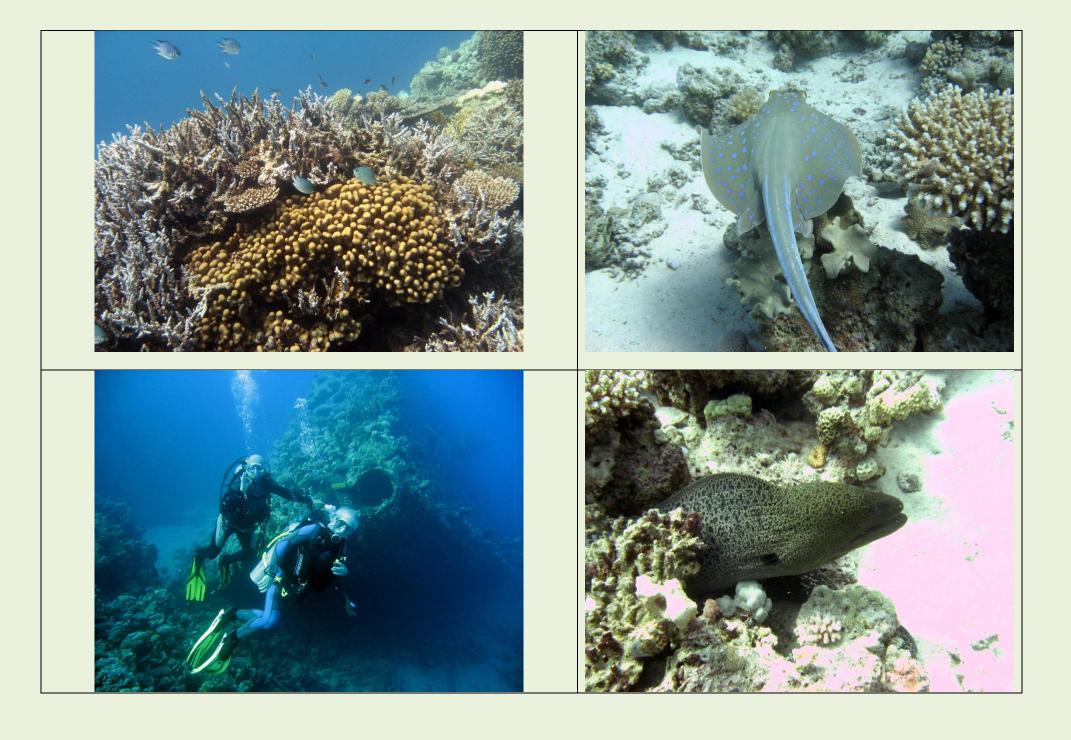

## **Red Sea October 2013 – MV Infinity North and Brothers**

For 2013 we opted for a Northern itinerary as some of our group were getting withdrawal symptoms due to lack of wrecks; however we did include the Brothers to be sure of getting some shark sitings. Our group was 10 in number this time and we sailed on the MV Infinity out of Hurghada on 16<sup>th</sup> October 2013. The party consisted of Paul Wilson, Tim Dews, Tracy Mock, Ken Blay, Keith Walter, Mick Marchant, Richard Vivian, Derrick Hunt, Glen Hueckel and myself. Glen was from New England USA and a friend of Keiths and this was his first Red Sea Trip and first liveaboard. The itinerary with depths and dive time is shown below but undoubtedly the trip was made for everyone when we had a pod of dolphins turn up the first dives of day 1 and day 2. No Hammerheads this year but we did get some good sitings of threshers on Little Brother. The boat was very good and all the long crossings were made overnight which was good but did reduce the opportunity for many night dives but not an issue I actually passed on at least one. Mostly I took video and will attach some video links in due course.