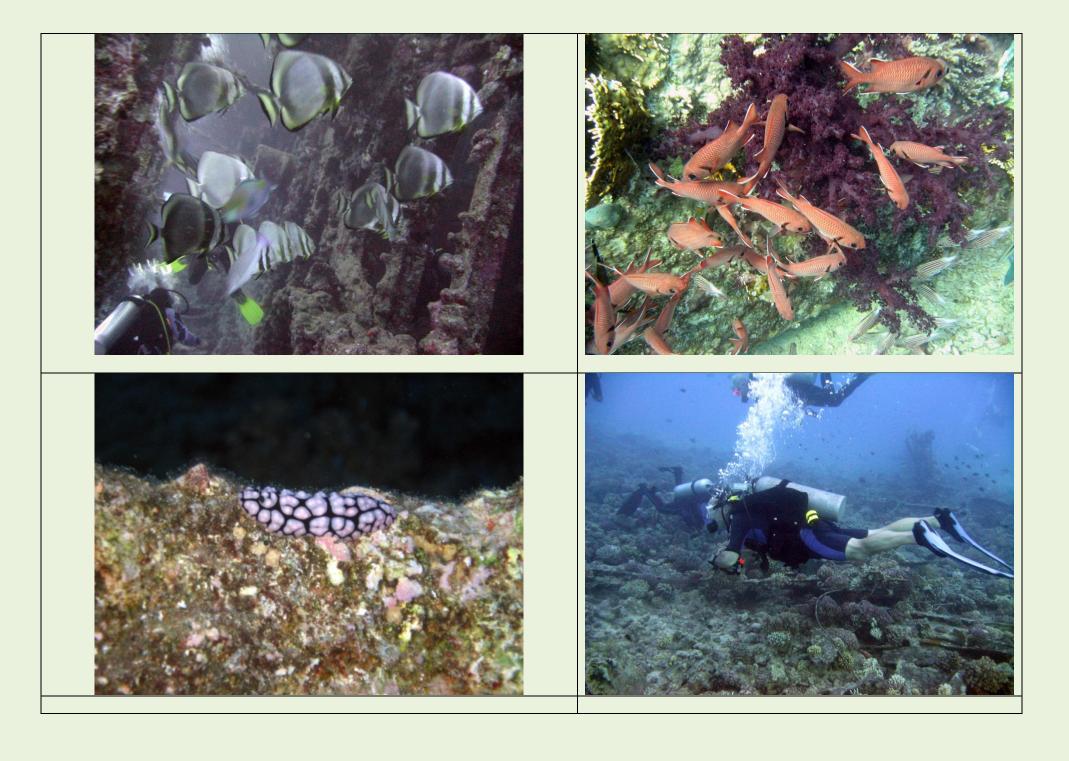

## **Red Sea October 2013 – MV Infinity North and Brothers**

For 2013 we opted for a Northern itinerary as some of our group were getting withdrawal symptoms due to lack of wrecks; however we did include the Brothers to be sure of getting some shark sitings. Our group was 10 in number this time and we sailed on the MV Infinity out of Hurghada on 16<sup>th</sup> October 2013. The party consisted of Paul Wilson, Tim Dews, Tracy Mock, Ken Blay, Keith Walter, Mick Marchant, Richard Vivian, Derrick Hunt, Glen Hueckel and myself. Glen was from New England USA and a friend of Keiths and this was his first Red Sea Trip and first liveaboard. The itinerary with depths and dive time is shown below but undoubtedly the trip was made for everyone when we had a pod of dolphins turn up the first dives of day 1 and day 2. No Hammerheads this year but we did get some good sitings of threshers on Little Brother. The boat was very good and all the long crossings were made overnight which was good but did reduce the opportunity for many night dives but not an issue I actually passed on at least one. Mostly I took video and will attach some video links in due course.