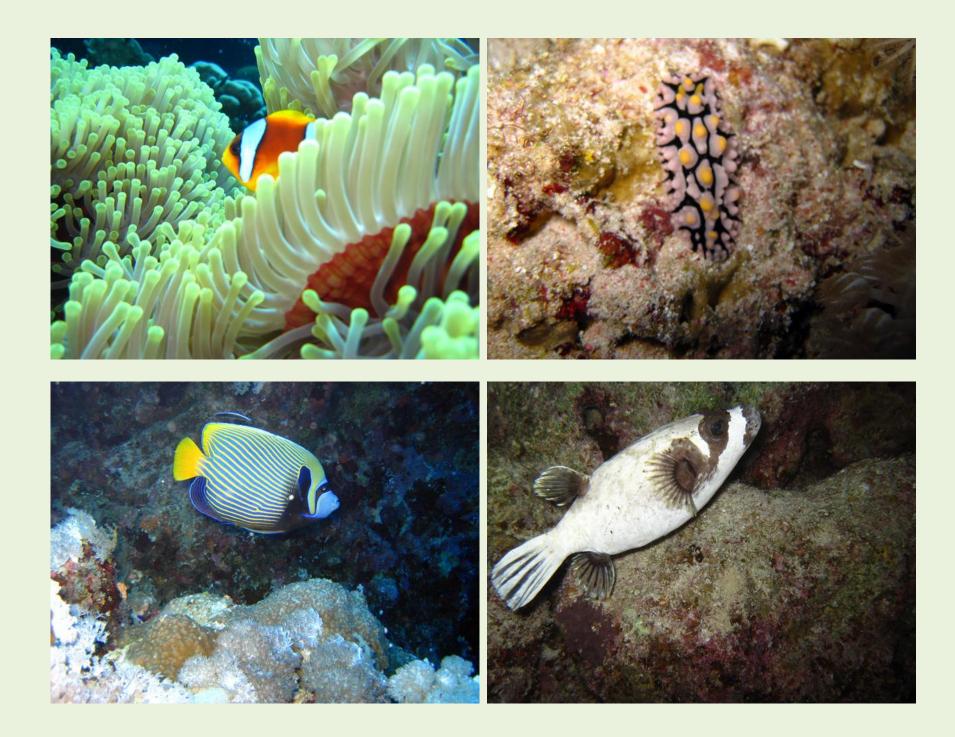

## Red Sea Trip June 2010

This was a departure from our normal holiday routine. Disappointed that we still had not seen any Hammerhead Sharks, we decided to change the date of our trip and go mid summer where sightings were virtually guaranteed around Daedalus. This time we were lucky and I finally got up close and personal with theses incredible beasts. Only one encounter in three dives around Daedalus but that was enough to justify the trip. Our party of seven included some new faces this time. As well as Ken, and Richard, we had Mick Marchant (third time lucky) his lovely daughter Clare, Paul Taylor, Stuart MacGregor, Derrick Hunt and Keith Walter. The Simply the Best itinerary, includes Big & Little Brother, Daedalus and Elphinstone, all deep water marine park locations where night dives are banned. We did get one token night dive at the end of the week and of course the obligatory shallow check dives at the start of the trip. We flew into Marsa Alam to pick up the Grand Sea Serpent with our old friend Ahmed as one of the two dive guides. A good week. The pictures are a bit sparse as most of the time I used video.