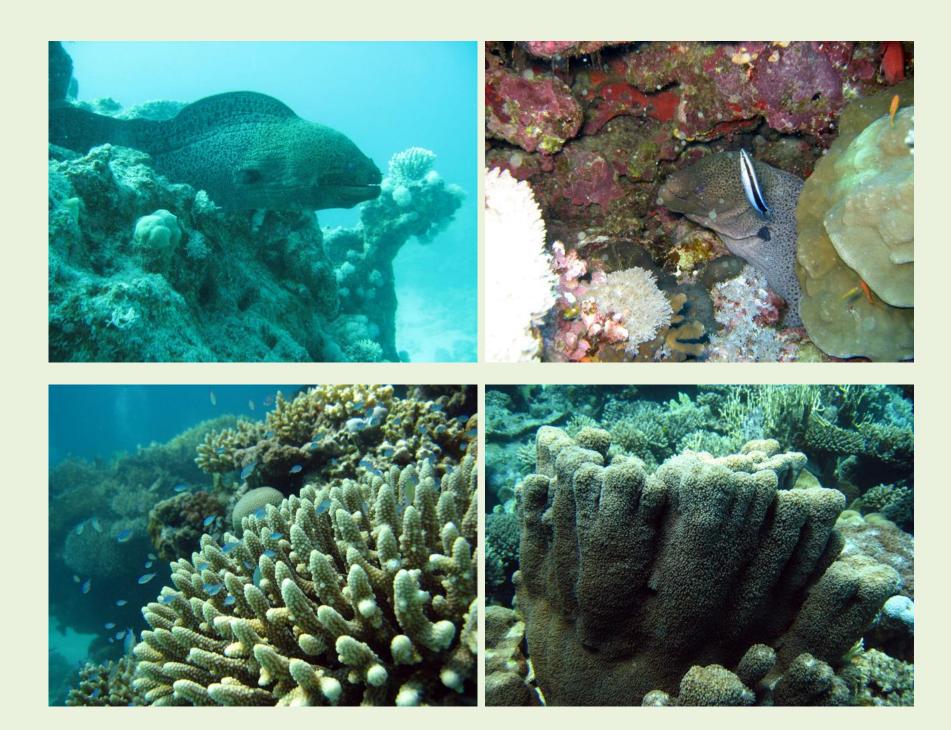

## Red Sea Trip June 2010

This was a departure from our normal holiday routine. Disappointed that we still had not seen any Hammerhead Sharks, we decided to change the date of our trip and go mid summer where sightings were virtually guaranteed around Daedalus. This time we were lucky and I finally got up close and personal with theses incredible beasts. Only one encounter in three dives around Daedalus but that was enough to justify the trip. Our party of seven included some new faces this time. As well as Ken, and Richard, we had Mick Marchant (third time lucky) his lovely daughter Clare, Paul Taylor, Stuart MacGregor, Derrick Hunt and Keith Walter. The Simply the Best itinerary, includes Big & Little Brother, Daedalus and Elphinstone, all deep water marine park locations where night dives are banned. We did get one token night dive at the end of the week and of course the obligatory shallow check dives at the start of the trip. We flew into Marsa Alam to pick up the Grand Sea Serpent with our old friend Ahmed as one of the two dive guides. A good week. The pictures are a bit sparse as most of the time I used video.