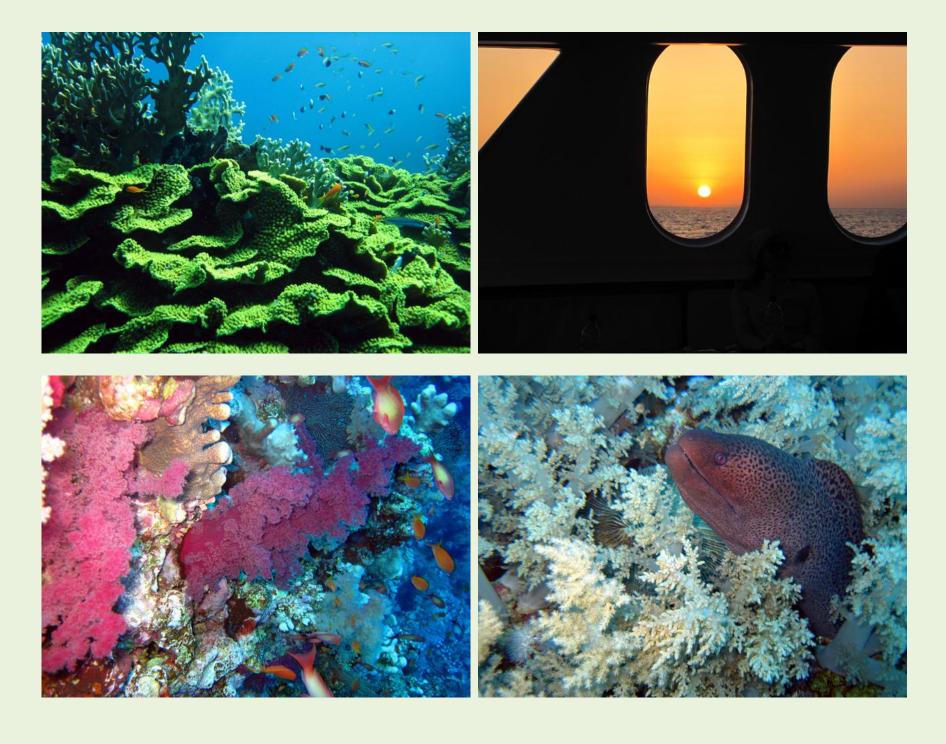

## Red Sea Trip June 2010

This was a departure from our normal holiday routine. Disappointed that we still had not seen any Hammerhead Sharks, we decided to change the date of our trip and go mid summer where sightings were virtually guaranteed around Daedalus. This time we were lucky and I finally got up close and personal with theses incredible beasts. Only one encounter in three dives around Daedalus but that was enough to justify the trip. Our party of seven included some new faces this time. As well as Ken, and Richard, we had Mick Marchant (third time lucky) his lovely daughter Clare, Paul Taylor, Stuart MacGregor, Derrick Hunt and Keith Walter. The Simply the Best itinerary, includes Big & Little Brother, Daedalus and Elphinstone, all deep water marine park locations where night dives are banned. We did get one token night dive at the end of the week and of course the obligatory shallow check dives at the start of the trip. We flew into Marsa Alam to pick up the Grand Sea Serpent with our old friend Ahmed as one of the two dive guides. A good week. The pictures are a bit sparse as most of the time I used video.