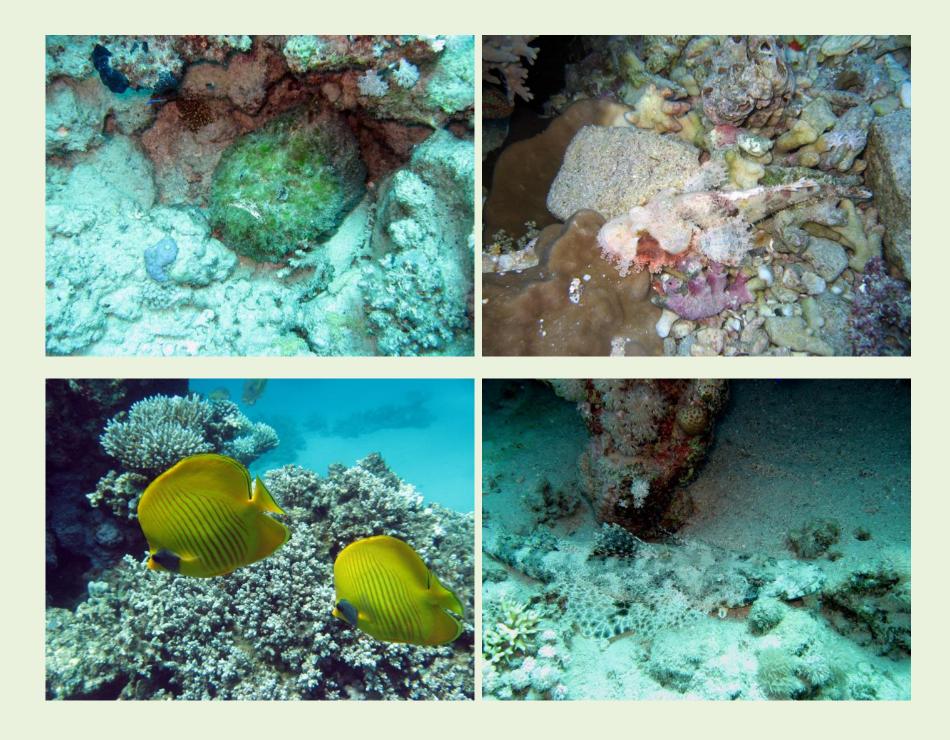

## Red Sea Trip June 2010

This was a departure from our normal holiday routine. Disappointed that we still had not seen any Hammerhead Sharks, we decided to change the date of our trip and go mid summer where sightings were virtually guaranteed around Daedalus. This time we were lucky and I finally got up close and personal with theses incredible beasts. Only one encounter in three dives around Daedalus but that was enough to justify the trip. Our party of seven included some new faces this time. As well as Ken, and Richard, we had Mick Marchant (third time lucky) his lovely daughter Clare, Paul Taylor, Stuart MacGregor, Derrick Hunt and Keith Walter. The Simply the Best itinerary, includes Big & Little Brother, Daedalus and Elphinstone, all deep water marine park locations where night dives are banned. We did get one token night dive at the end of the week and of course the obligatory shallow check dives at the start of the trip. We flew into Marsa Alam to pick up the Grand Sea Serpent with our old friend Ahmed as one of the two dive guides. A good week. The pictures are a bit sparse as most of the time I used video.