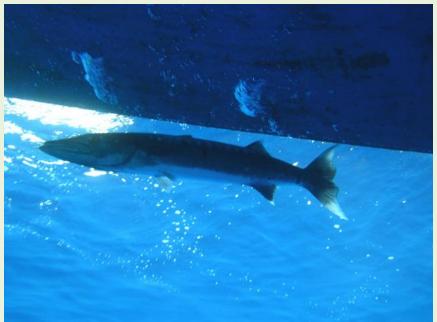

## Red Sea Trip June 2010

This was a departure from our normal holiday routine. Disappointed that we still had not seen any Hammerhead Sharks, we decided to change the date of our trip and go mid summer where sightings were virtually guaranteed around Daedalus. This time we were lucky and I finally got up close and personal with theses incredible beasts. Only one encounter in three dives around Daedalus but that was enough to justify the trip. Our party of seven included some new faces this time. As well as Ken, and Richard, we had Mick Marchant (third time lucky) his lovely daughter Clare, Paul Taylor, Stuart MacGregor, Derrick Hunt and Keith Walter. The Simply the Best itinerary, includes Big & Little Brother, Daedalus and Elphinstone, all deep water marine park locations where night dives are banned. We did get one token night dive at the end of the week and of course the obligatory shallow check dives at the start of the trip. We flew into Marsa Alam to pick up the Grand Sea Serpent with our old friend Ahmed as one of the two dive guides. A good week. The pictures are a bit sparse as most of the time I used video.