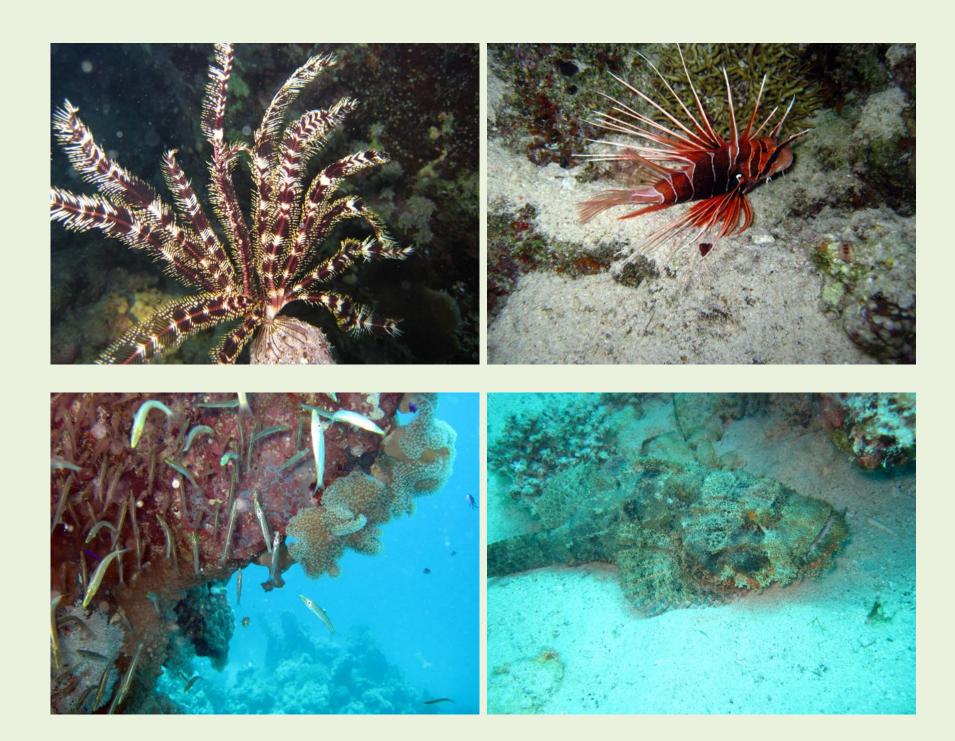

## Red Sea Trip June 2010

This was a departure from our normal holiday routine. Disappointed that we still had not seen any Hammerhead Sharks, we decided to change the date of our trip and go mid summer where sightings were virtually guaranteed around Daedalus. This time we were lucky and I finally got up close and personal with theses incredible beasts. Only one encounter in three dives around Daedalus but that was enough to justify the trip. Our party of seven included some new faces this time. As well as Ken, and Richard, we had Mick Marchant (third time lucky) his lovely daughter Clare, Paul Taylor, Stuart MacGregor, Derrick Hunt and Keith Walter. The Simply the Best itinerary, includes Big & Little Brother, Daedalus and Elphinstone, all deep water marine park locations where night dives are banned. We did get one token night dive at the end of the week and of course the obligatory shallow check dives at the start of the trip. We flew into Marsa Alam to pick up the Grand Sea Serpent with our old friend Ahmed as one of the two dive guides. A good week. The pictures are a bit sparse as most of the time I used video.