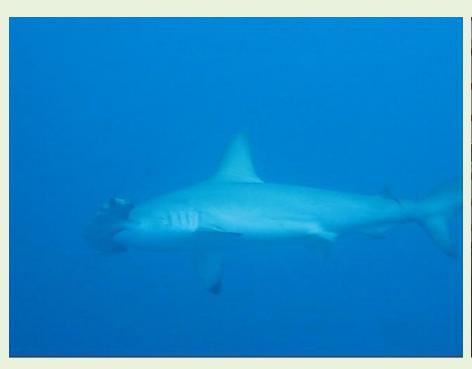

## Red Sea Trip June 2010

This was a departure from our normal holiday routine. Disappointed that we still had not seen any Hammerhead Sharks, we decided to change the date of our trip and go mid summer where sightings were virtually guaranteed around Daedalus. This time we were lucky and I finally got up close and personal with theses incredible beasts. Only one encounter in three dives around Daedalus but that was enough to justify the trip. Our party of seven included some new faces this time. As well as Ken, and Richard, we had Mick Marchant (third time lucky) his lovely daughter Clare, Paul Taylor, Stuart MacGregor, Derrick Hunt and Keith Walter. The Simply the Best itinerary, includes Big & Little Brother, Daedalus and Elphinstone, all deep water marine park locations where night dives are banned. We did get one token night dive at the end of the week and of course the obligatory shallow check dives at the start of the trip. We flew into Marsa Alam to pick up the Grand Sea Serpent with our old friend Ahmed as one of the two dive guides. A good week. The pictures are a bit sparse as most of the time I used video.