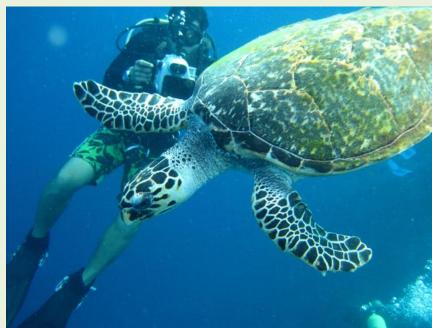

## Red Sea Trip June 2010

This was a departure from our normal holiday routine. Disappointed that we still had not seen any Hammerhead Sharks, we decided to change the date of our trip and go mid summer where sightings were virtually guaranteed around Daedalus. This time we were lucky and I finally got up close and personal with theses incredible beasts. Only one encounter in three dives around Daedalus but that was enough to justify the trip. Our party of seven included some new faces this time. As well as Ken, and Richard, we had Mick Marchant (third time lucky) his lovely daughter Clare, Paul Taylor, Stuart MacGregor, Derrick Hunt and Keith Walter. The Simply the Best itinerary, includes Big & Little Brother, Daedalus and Elphinstone, all deep water marine park locations where night dives are banned. We did get one token night dive at the end of the week and of course the obligatory shallow check dives at the start of the trip. We flew into Marsa Alam to pick up the Grand Sea Serpent with our old friend Ahmed as one of the two dive guides. A good week. The pictures are a bit sparse as most of the time I used video.