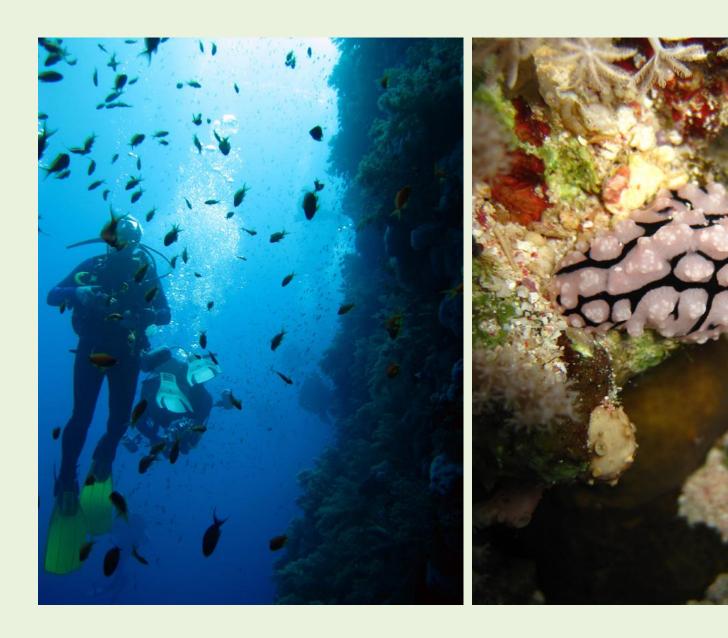

## Red Sea Trip June 2010

This was a departure from our normal holiday routine. Disappointed that we still had not seen any Hammerhead Sharks, we decided to change the date of our trip and go mid summer where sightings were virtually guaranteed around Daedalus. This time we were lucky and I finally got up close and personal with theses incredible beasts. Only one encounter in three dives around Daedalus but that was enough to justify the trip. Our party of seven included some new faces this time. As well as Ken, and Richard, we had Mick Marchant (third time lucky) his lovely daughter Clare, Paul Taylor, Stuart MacGregor, Derrick Hunt and Keith Walter. The Simply the Best itinerary, includes Big & Little Brother, Daedalus and Elphinstone, all deep water marine park locations where night dives are banned. We did get one token night dive at the end of the week and of course the obligatory shallow check dives at the start of the trip. We flew into Marsa Alam to pick up the Grand Sea Serpent with our old friend Ahmed as one of the two dive guides. A good week. The pictures are a bit sparse as most of the time I used video.