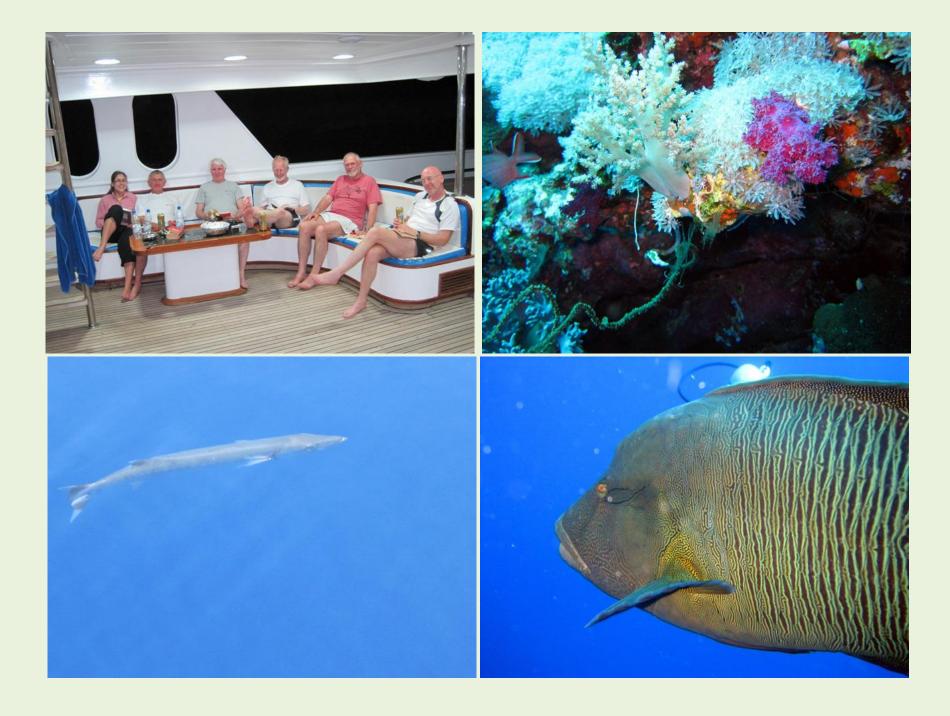

## Red Sea Trip June 2010

This was a departure from our normal holiday routine. Disappointed that we still had not seen any Hammerhead Sharks, we decided to change the date of our trip and go mid summer where sightings were virtually guaranteed around Daedalus. This time we were lucky and I finally got up close and personal with theses incredible beasts. Only one encounter in three dives around Daedalus but that was enough to justify the trip. Our party of seven included some new faces this time. As well as Ken, and Richard, we had Mick Marchant (third time lucky) his lovely daughter Clare, Paul Taylor, Stuart MacGregor, Derrick Hunt and Keith Walter. The Simply the Best itinerary, includes Big & Little Brother, Daedalus and Elphinstone, all deep water marine park locations where night dives are banned. We did get one token night dive at the end of the week and of course the obligatory shallow check dives at the start of the trip. We flew into Marsa Alam to pick up the Grand Sea Serpent with our old friend Ahmed as one of the two dive guides. A good week. The pictures are a bit sparse as most of the time I used video.