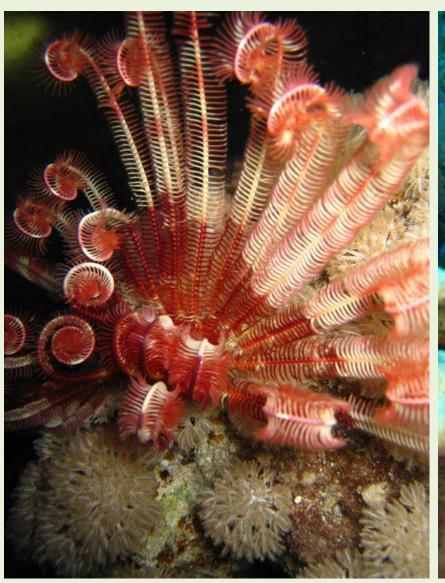

## Red Sea Trip June 2010

This was a departure from our normal holiday routine. Disappointed that we still had not seen any Hammerhead Sharks, we decided to change the date of our trip and go mid summer where sightings were virtually guaranteed around Daedalus. This time we were lucky and I finally got up close and personal with theses incredible beasts. Only one encounter in three dives around Daedalus but that was enough to justify the trip. Our party of seven included some new faces this time. As well as Ken, and Richard, we had Mick Marchant (third time lucky) his lovely daughter Clare, Paul Taylor, Stuart MacGregor, Derrick Hunt and Keith Walter. The Simply the Best itinerary, includes Big & Little Brother, Daedalus and Elphinstone, all deep water marine park locations where night dives are banned. We did get one token night dive at the end of the week and of course the obligatory shallow check dives at the start of the trip. We flew into Marsa Alam to pick up the Grand Sea Serpent with our old friend Ahmed as one of the two dive guides. A good week. The pictures are a bit sparse as most of the time I used video.