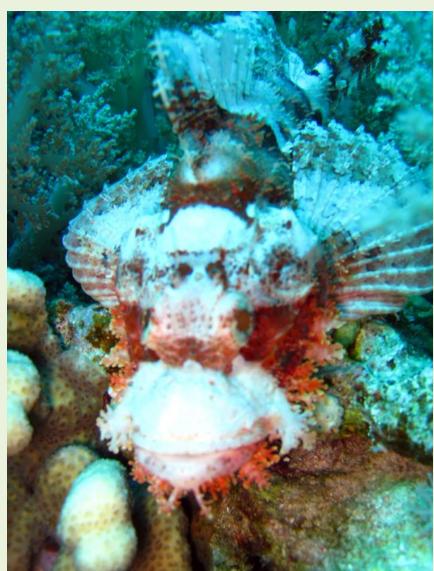

## Red Sea Trip June 2010

This was a departure from our normal holiday routine. Disappointed that we still had not seen any Hammerhead Sharks, we decided to change the date of our trip and go mid summer where sightings were virtually guaranteed around Daedalus. This time we were lucky and I finally got up close and personal with theses incredible beasts. Only one encounter in three dives around Daedalus but that was enough to justify the trip. Our party of seven included some new faces this time. As well as Ken, and Richard, we had Mick Marchant (third time lucky) his lovely daughter Clare, Paul Taylor, Stuart MacGregor, Derrick Hunt and Keith Walter. The Simply the Best itinerary, includes Big & Little Brother, Daedalus and Elphinstone, all deep water marine park locations where night dives are banned. We did get one token night dive at the end of the week and of course the obligatory shallow check dives at the start of the trip. We flew into Marsa Alam to pick up the Grand Sea Serpent with our old friend Ahmed as one of the two dive guides. A good week. The pictures are a bit sparse as most of the time I used video.