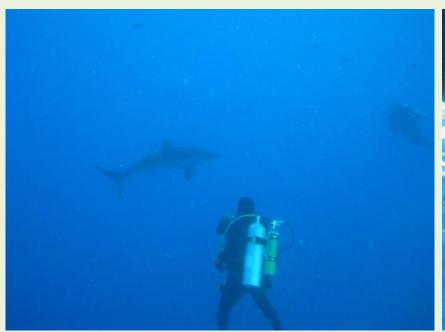

## Red Sea Trip June 2010

This was a departure from our normal holiday routine. Disappointed that we still had not seen any Hammerhead Sharks, we decided to change the date of our trip and go mid summer where sightings were virtually guaranteed around Daedalus. This time we were lucky and I finally got up close and personal with theses incredible beasts. Only one encounter in three dives around Daedalus but that was enough to justify the trip. Our party of seven included some new faces this time. As well as Ken, and Richard, we had Mick Marchant (third time lucky) his lovely daughter Clare, Paul Taylor, Stuart MacGregor, Derrick Hunt and Keith Walter. The Simply the Best itinerary, includes Big & Little Brother, Daedalus and Elphinstone, all deep water marine park locations where night dives are banned. We did get one token night dive at the end of the week and of course the obligatory shallow check dives at the start of the trip. We flew into Marsa Alam to pick up the Grand Sea Serpent with our old friend Ahmed as one of the two dive guides. A good week. The pictures are a bit sparse as most of the time I used video.